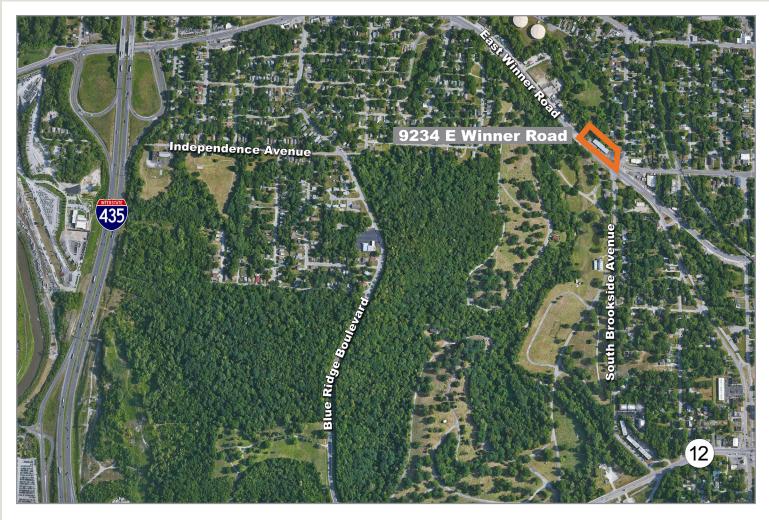

ecisions.



### 9234 E Winner Road

Independence, Missouri 64053



#### **Building Specifications**

**Building Size:** ±8,500 SF

Lot Size: ±0.52 Acre

Year Built: 1960

Loading: 1 Dock, 1 Van-high and 1 Drive-in

Roof: Replaced around 2015

10' - 14' Clear Height:

2021 Taxes: \$0.61 PSF

Parcel No: 14-830-09-54-00-0-00-000

SEC 32 TWP 50 RNG 32 PT OF SW 1/4 DAF: BEG 190' N OF & 112' W OF SE COR Legal Description:

SE SW 1/4 TRU POB TH W 20' MOL TH NWLY 235' TH CURV TO R 135' MOL TO

NELY ROW HWY 24 TH SELY ALG ROW 402.43' TH NLY 85' TO POB

#### For more information:

Michael R. Block, CPM 816.932.5549 mblock@blockllc.com

**Christian Wead** 816.412.8472 cwead@blockllc.com





#### Aerial





## 9234 E Winner Road

Independence, Missouri 64053

# For Sale

**Exterior Photos** 









#### For more information:

Christian Wead 816.412.8472 cwead@blockllc.com

Michael R. Block, CPM 816.932.5549 mblock@blockllc.com