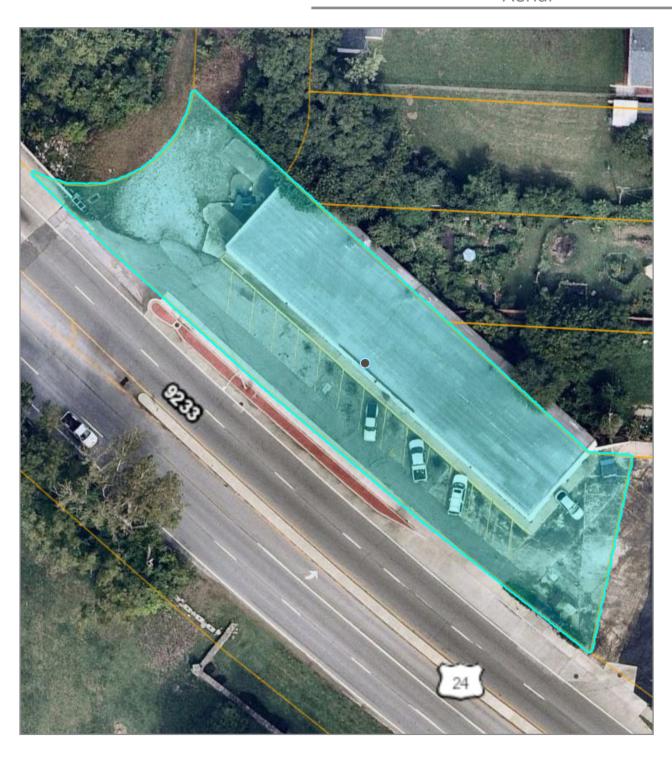

#### Aerial

Parcel No: 14-830-09-54-00-0-00-000

SEC 32 TWP 50 RNG 32 PT OF SW 1/4 DAF: BEG 190' N OF & 112' W OF SE COR Legal Description:

SE SW 1/4 TRU POB TH W 20' MOL TH NWLY 235' TH CURV TO R 135' MOL TO

NELY ROW HWY 24 TH SELY ALG ROW 402.43' TH NLY 85' TO POB