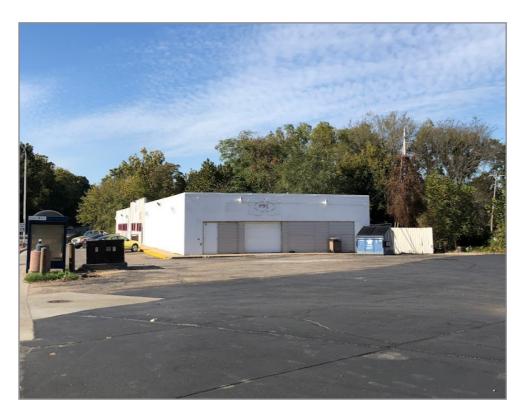

te decisions.



### 9234 E Winner Road

Independence, Missouri 64053



#### **Building Specifications**

**Building Size:** ±8,500 SF

Lot Size: ±0.52 Acre

Year Built: 1960

Loading: 1 Dock, 1 Van-high and 1 Drive-in

Roof: Replaced around 2015

10' - 14' Clear Height:

2021 Taxes: \$0.61 PSF

Parcel No: 14-830-09-54-00-0-00-000

SEC 32 TWP 50 RNG 32 PT OF SW 1/4 DAF: BEG 190' N OF & 112' W OF SE COR Legal Description:

SE SW 1/4 TRU POB TH W 20' MOL TH NWLY 235' TH CURV TO R 135' MOL TO

NELY ROW HWY 24 TH SELY ALG ROW 402.43' TH NLY 85' TO POB

#### For more information:

Michael R. Block, CPM 816.932.5549 mblock@blockllc.com

**Christian Wead** 816.412.8472 cwead@blockllc.com





#### Aerial





## 9234 E Winner Road

Independence, Missouri 64053

# For Sale

**Exterior Photos** 









#### For more information:

Christian Wead 816.412.8472 cwead@blockllc.com

Michael R. Block, CPM 816.932.5549 mblock@blockllc.com