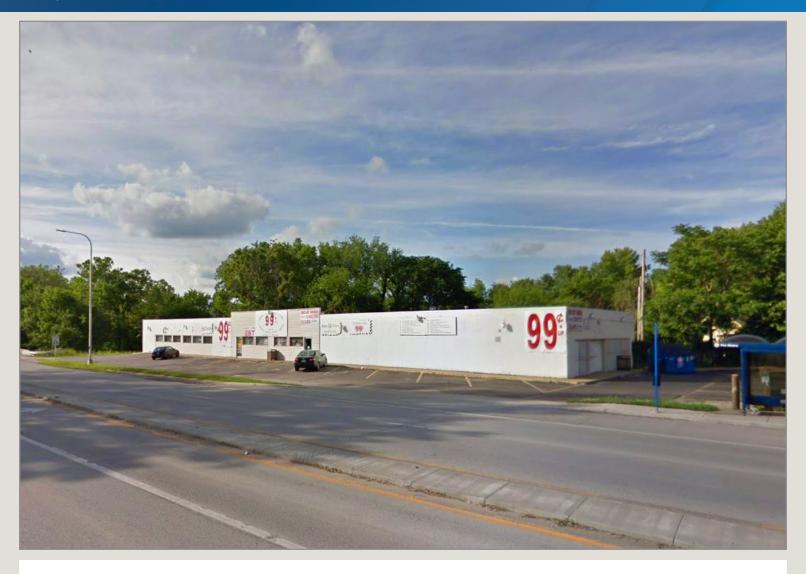

#### Convenient Highway Access

- ±8,500 SF Building On a ±0.52 Acre Lot
- Dock High and Drive-in Loading
- Excellent Owner/User Opportunity
- Call For Pricing

### 9234 E Winner Road

Independence, Missouri 64053