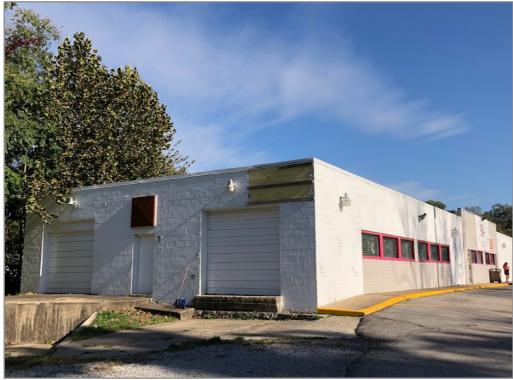

decisions.



### 9234 E Winner Road

Independence, Missouri 64053



#### **Building Specifications**

**Building Size:** ±8,500 SF

Lot Size: ±0.52 Acre

Year Built: 1960

Loading: 1 Dock, 1 Van-high and 1 Drive-in

Roof: Replaced around 2015

10' - 14' Clear Height:

2021 Taxes: \$0.61 PSF

Parcel No: 14-830-09-54-00-0-00-000

SEC 32 TWP 50 RNG 32 PT OF SW 1/4 DAF: BEG 190' N OF & 112' W OF SE COR Legal Description:

SE SW 1/4 TRU POB TH W 20' MOL TH NWLY 235' TH CURV TO R 135' MOL TO

NELY ROW HWY 24 TH SELY ALG ROW 402.43' TH NLY 85' TO POB

#### For more information:

Michael R. Block, CPM 816.932.5549 mblock@blockllc.com

**Christian Wead** 816.412.8472 cwead@blockllc.com





#### Aerial





## 9234 E Winner Road

Independence, Missouri 64053

# For Sale

**Exterior Photos** 









#### For more information:

Christian Wead 816.412.8472 cwead@blockllc.com

Michael R. Block, CPM 816.932.5549 mblock@blockllc.com